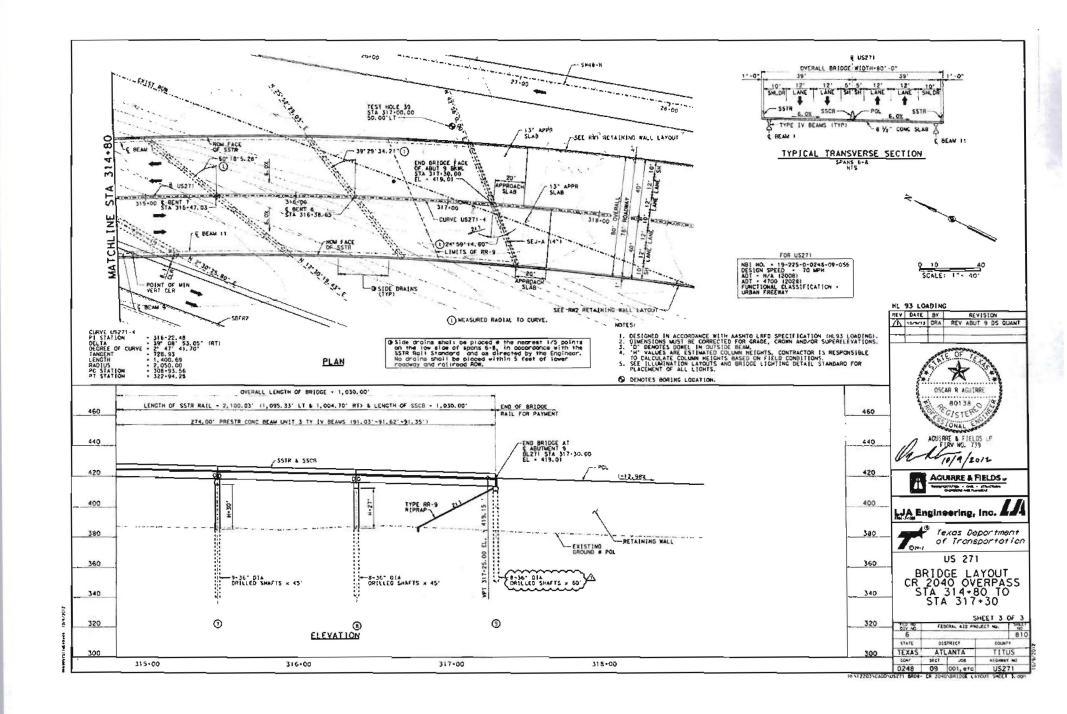

#### Reduce Quantity of 36" Drilled Shaft

On the CR 2040 Overpass, it was determined that a typographical error on the bridge layout showed for Abutment 9 to have 9 drilled shafts. The correct number was 8, as confirmed by the design engineer. This change order is to reduce the quantity that was included incorrectly in the plans.

#### Reduce Quantity for 36" Drilled Shaft

- o Revised Plansheets 810 & 812
- o Email from LJA Engineering Re: Abutment 9 Drilled Shafts
- o Email to Williams Brothers Re: Abutment 9 Drilled Shafts

February 22, 2013